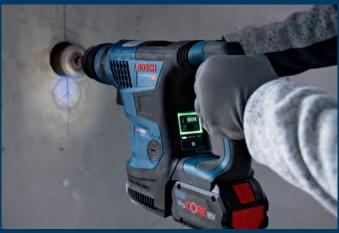

#### **BOSCH INNOVATIONS**

2,000W of corded equivalent power on one 18V battery.

Next level cordless performance is here with 18V BITURBO Brushless tool range. The new BITURBO brushless motors maximise the output of ProCORE18V Lithium Ion batteries to deliver new levels of power, runtime and performance.

#### **ONE BATTERY PLATFORM**

87% More Power.

New ProCORE18V batteries - 4.0Ah, 8.0Ah and 12.0Ah - are our most powerful batteries ever. The latest cell technology and COOLPACK 2.0 delivering 135% more lifetime for cooler running and faster charging to help reduce downtime on site.