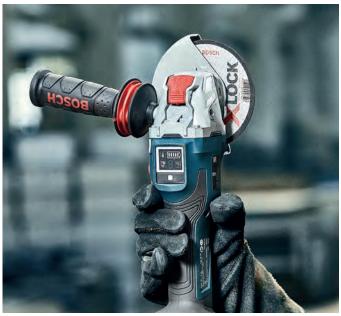

#### Innovative technology invented by Bosch.

Reduce downtime in just one click.

X-LOCK, the world's first quick-change angle grinder, delivers improved safety, faster application times, reduces downtime and increase productivity. X-LOCK technology from Bosch sets a new standard for product and user safety.

#### XTRA FAST

Reduce downtime on site, switch between applications in seconds.

#### XTRA SAFE

Eliminates common safety issues onsite such as hand tightening, loose locking nut, incorrect fitting and much more.

#### XTRA RELIABLE

A single click confirms that the accessory is securely locked.

Over 40 brands now on X-LOCK.