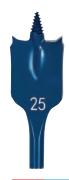

#### **MAXIMUM SPEED DRILLING IN WOOD**

#### **EXPERT SELF CUT SPEED SPADE DRILL BITS**

- ► Fast drilling is easy with Bosch Tip Technology
- ► Self-feeding thread for effortless drilling and speed
- ► Clever wave-shaped spade designed for fast chip removal