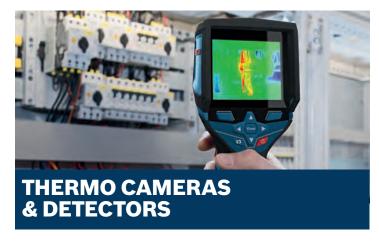

#### **DETECTORS - MAKE** THE INVISIBLE VISIBLE

Doesn't matter if you're checking heating and air conditioning systems or attempting to uncover issues such as leaking water pipes, Bosch thermal cameras make your work more efficient. With the use of Bosch thermal cameras, you can accurately check temperatures of radiators, vehicle engine compartments, detect overheating in electrical installations and energy losses - all with one simple device. Connect your smartphone or tablet to the tool and import all

Locating of objects has been made easier with Bosch Radar Technology allowing detection of cables, live wires, metal, plastic pipes, wooden studs and most common objects behind walls. Bosch detectors offer clear visualization of detected objects with the new 'water leakage' function and unique spot mode feature through the intuitive user interface.