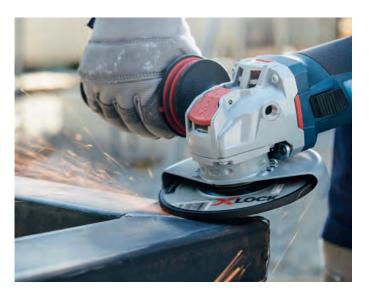

#### Innovative technology invented by Bosch.

Reduce downtime in just one click.

X-LOCK, the world's first quick-change angle grinder, delivers improved safety, faster application times, reduces downtime and increase productivity. X-LOCK technology from Bosch sets a new standard for product and user safety.

#### XTRA FAST

Reduce downtime on site, switch between applications in seconds.

#### XTRA SAFE

Eliminates common safety issues onsite such as hand tightening, loose locking nut, incorrect fitting and much more.

#### XTRA RELIABLE

A single click confirms that the accessory is securely locked.

Over 40 brands now on X-LOCK.