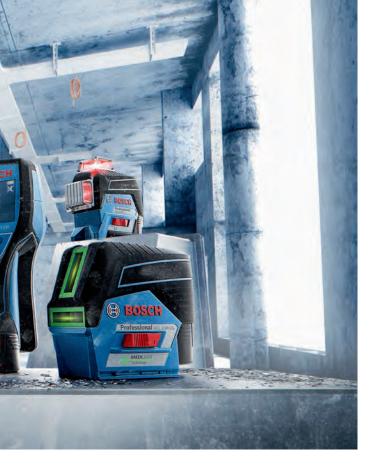

#### **GREEN BEAM - INNOVATIVE** LASER TECHNOLOGY

Our innovative green beam technology covers a range of products from indoor and outdoor line lasers to our laser distance measurers. With up to four times better visibility with green laser lines than red lines, greater clarity is offered. These tools are fast and easy, with self-levelling features and offers precise lines with high visibility.