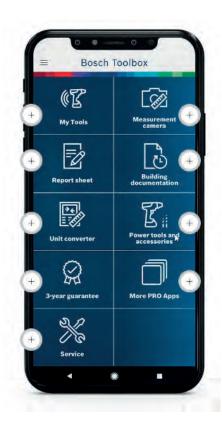

# **BOSCH TOOLBOX APP**

- ► Connect and manage your assets.
- ▶ Building documentation & reports on your job site.
- ► Product catalogue access.
- ► Integrated pro-measuring apps.