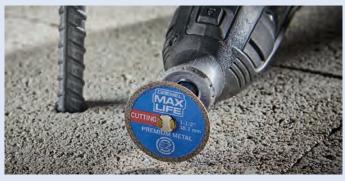

#### LONG LIFE **CUTTING METAL**

#### **EXPERT DIAMOND METAL WHEEL**

- ► Extremely durable cutting edge using Bosch Diamond Technology
- ▶ Does not shatter if dropped. no chemical smell
- ► Advanced steel body keeps constant speed and depth