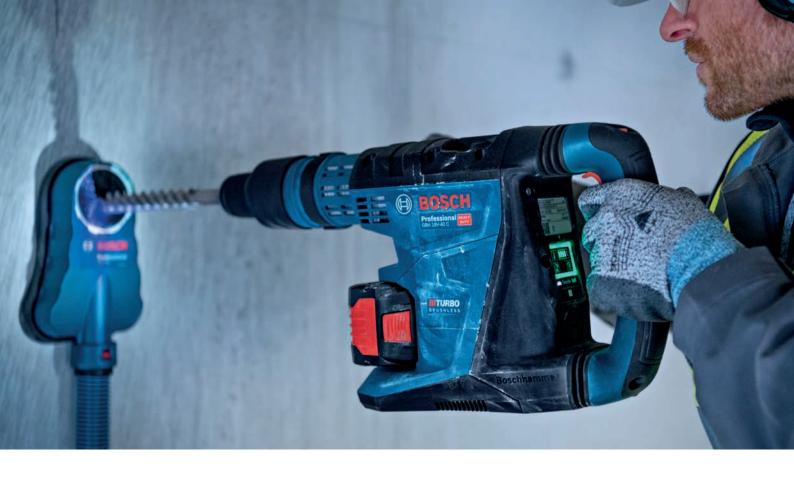

# Your people are your biggest asset, give them the best protection.

Kickback Control from Bosch is now found on our angle grinders, drills and rotary hammers. Bosch sensor based protection system detects in seconds a kickback situation and shuts the tool down, immediately protecting the user.

Vibration Control reduces vibration by up to 60% lowering fatigue and the risk to the user. The long term effects of vibration such as white knuckle disease are also reduced.

Stops accidental restart if the power is disconnected then reconnected, protecting users from potential injury hazard.

Drop Control now senses when a tool is dropped with the switch engaged and immediately shuts the tools off.

Protection Guard's on our Bosch angle grinders reduce shattered discs and sparks aiming in the direction of the user while in use.

Protection Switch (Deadman Switch) shuts the tool off when the switch is released.

LEARN MORE ABOUT BOSCH SAFETY SOLUTIONS