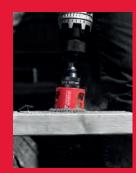

#### **CUTTING HOLES IN MULTI MATERIAL**

#### **EXPERT TOUGH MATERIAL HOLE SAWS**

- ► Extreme durability is built in with Bosch Carbide Technology
- ► Individually ground teeth made from fine, hard carbide
- ► Slot design for better view and plug ejection