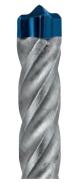

#### **LONG LIFE DRILLING REINFORCED CONCRETE**

#### **EXPERT SDS MAX-8X / SDS PLUS-7X CONCRETE DRILL BITS**

- ► Extremely durable drill bit tip with Bosch Carbide Technology
- ▶ Punch through reinforced concrete with a 4-cutter Full Carbide Head
- ► Highly resistant drill tip connection with Bosch Welding Technology