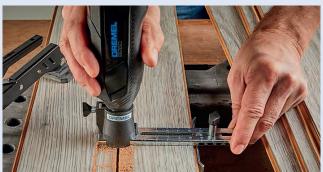

#### DREMEL

Dremel is a versatile rotary tool that enables users to cut, grind, sand, polish, carve, engrave, clean, and rout. With a wide range of accessories and attachments, users can customise their tool kit, and build the ultimate solution for their trade.

Whether you're a cabinet maker, electrician, or plumber, Dremel has a solution to finish the job with power and precision.

Choose from a range of corded and cordless tools, engravers, and butane tools. Add attachments to reach and control and select from colour coded accessories.