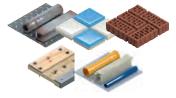

#### **LONG LIFE DRILLING REINFORCED CONCRETE**

#### **EXPERT SDS MAX-8X / SDS PLUS-7X CONCRETE DRILL BITS**

- ► Extremely durable drill bit tip with Bosch Carbide Technology
- ▶ Punch through reinforced concrete with a 4-cutter Full Carbide Head
- ► Highly resistant drill tip connection with Bosch Welding Technology

#### **MAXIMUM SPEED DRILLING IN WOOD**

#### **EXPERT SELF CUT SPEED SPADE DRILL BITS**

- ► Fast drilling is easy with Bosch Tip Technology
- ► Self-feeding thread for effortless drilling and speed
- ► Clever wave-shaped spade designed for fast chip removal

#### **CUTTING HOLES IN MULTI MATERIAL**

#### **EXPERT TOUGH MATERIAL HOLE SAWS**

- ► Extreme durability is built in with Bosch Carbide Technology
- ► Individually ground teeth made from fine, hard carbide
- ► Slot design for better view and plug ejection

#### **VEHICLE RESCUE**

- ► Extreme durability is built in with Bosch Carbide Technology
- ▶ Thick gauge blade offers extra robustness and stability
- ▶ Wide body for precise, straight cuts

**CUTTING TOUGH METAL** 