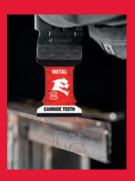

#### **VEHICLE RESCUE**

- ► Extreme durability is built in with Bosch Carbide Technology
- ▶ Thick gauge blade offers extra robustness and stability
- ▶ Wide body for precise, straight cuts

**CUTTING TOUGH METAL** 